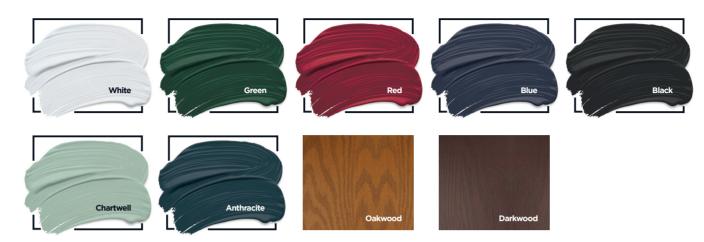

Portico Exclusive Ed3 6P.qxp\_Layout 1 03/03/2025 14:13 Page 1

## Transform the entirety of your home with our exquisite front and rear door pairings. While the front door sets the tone for your curb appeal, the rear door adds the finishing touch to your home's character. Elevate both entrances, ensuring a harmonious blend of style and security.



**Eaton EX8**Available with Clear or Stippolyte glass only.

Goswell EX17

Available with Clear or Stippolyte glass only.

## DOOR COLOUR



## HARDWARE





01388 665772

07359 829083

Unit 2, 33B Escomb Road, Bishop Auckland, DL14 6AB





£995

Including

Full Site Survey
Fitting & All Materials
Removal Of All Waste From Site

01388 665772

Portico Exclusive Ed3 6P.qxp\_Layout 1 03/03/2025 14:13 Page 2



<del>(\*)</del>