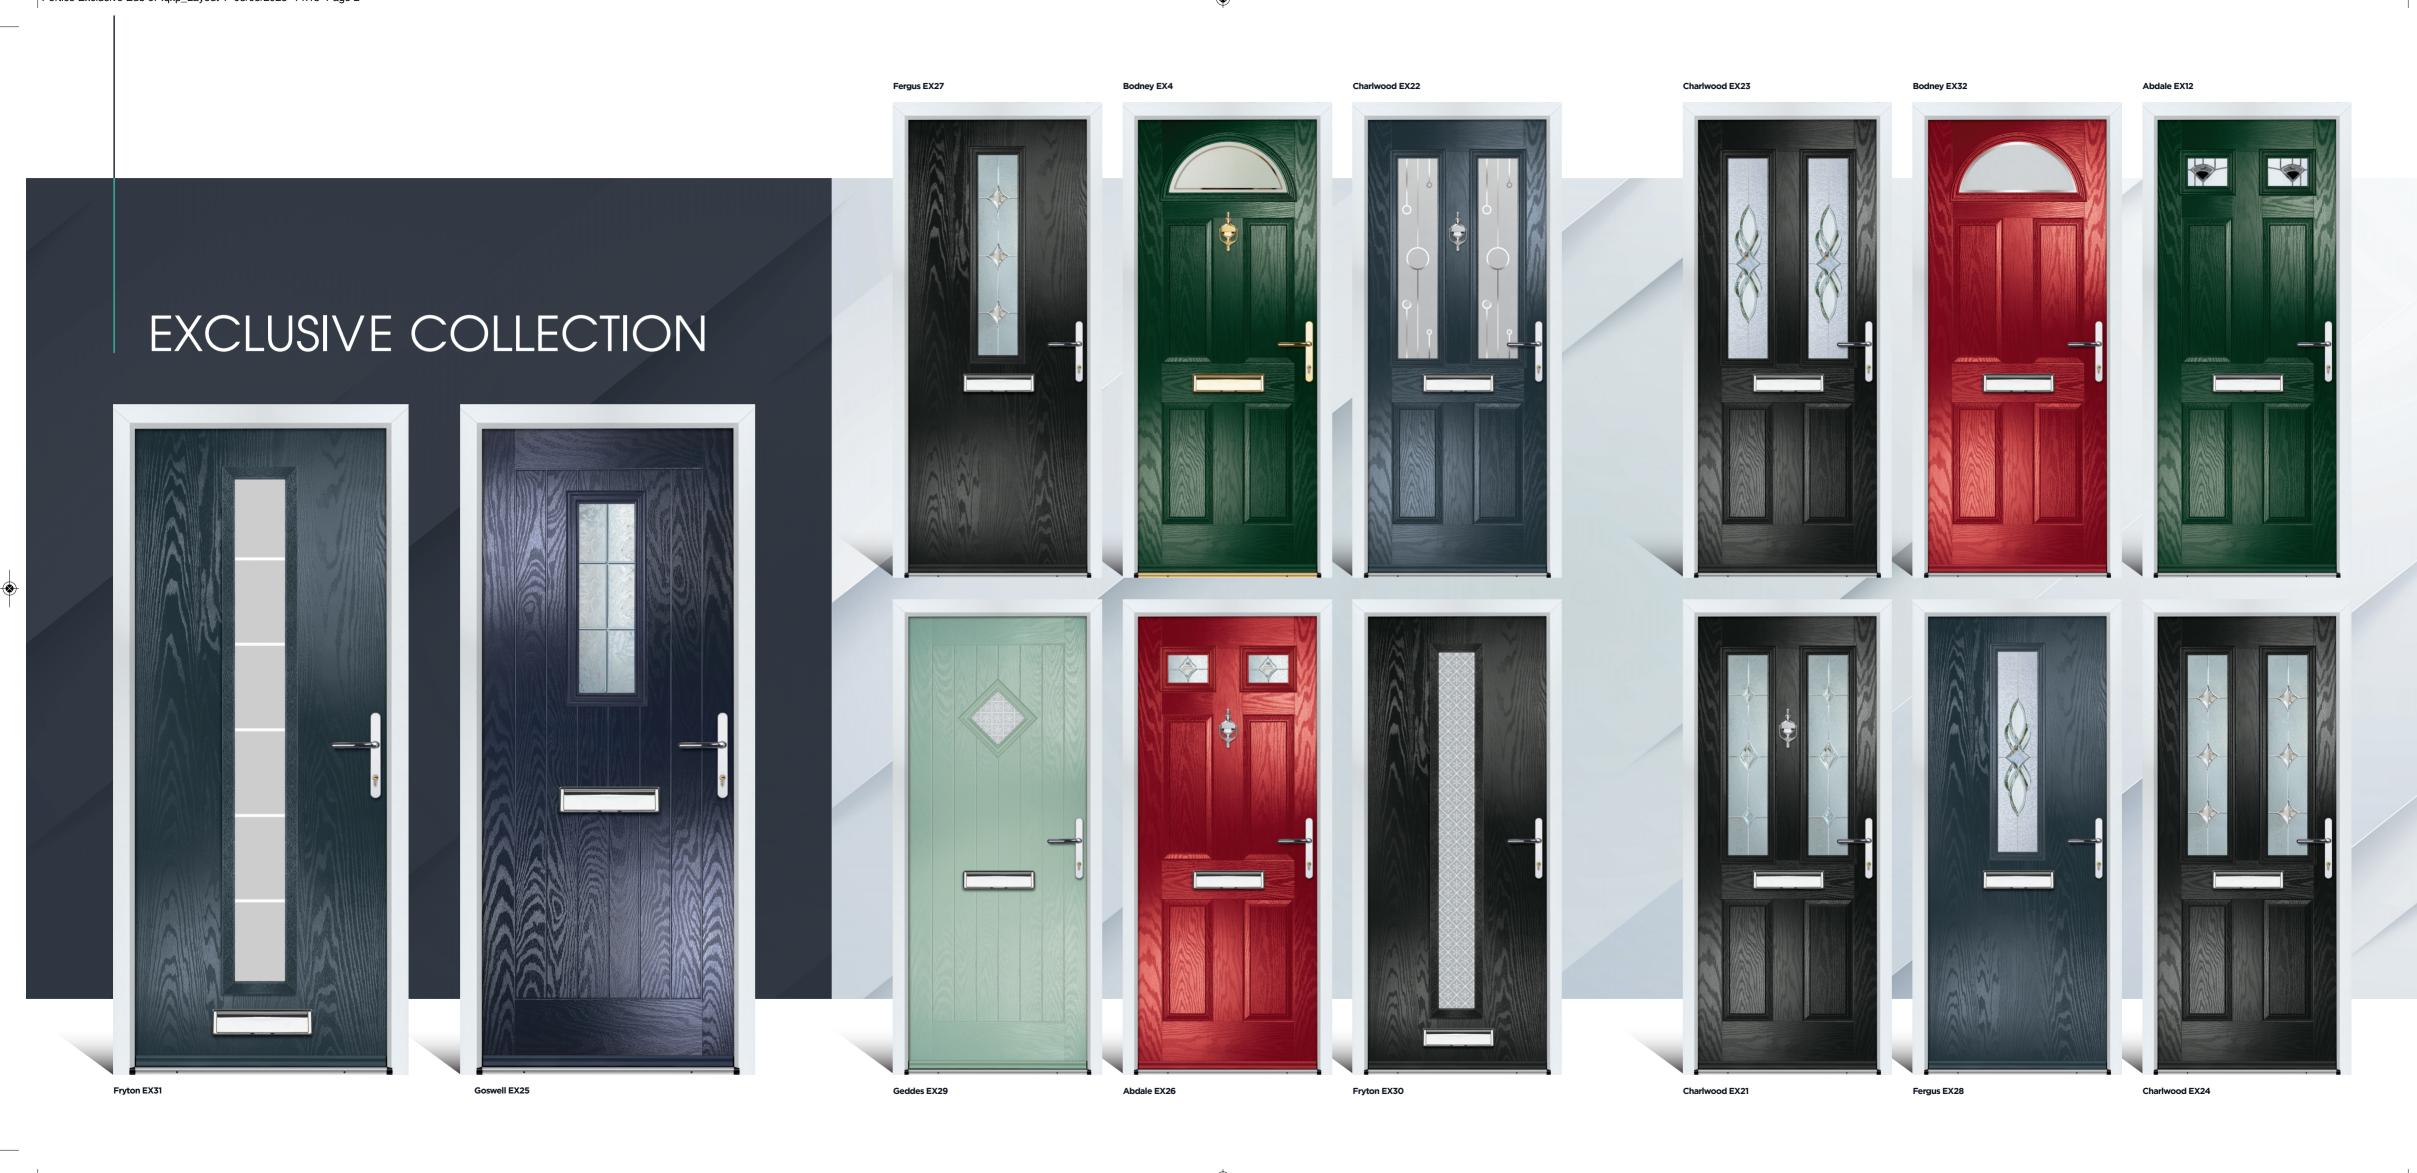

Portico Exclusive Ed3 6P.qxp\_Layout 1 03/03/2025 14:13 Page 1

## Transform the entirety of your home with our exquisite front and rear door pairings. While the front door sets the tone for your curb appeal, the rear door adds the finishing touch to your home's character. Elevate both entrances, ensuring a harmonious blend of style and security.



**Eaton EX8**Available with Clear or Stippolyte glass only.

Goswell EX17

Available with Clear or Stippolyte glass only.

## DOOR COLOUR



## HARDWARE





01388 665772

07359 829083

Unit 2, 33B Escomb Road, Bishop Auckland, DL14 6AB





£995

Including

Full Site Survey
Fitting & All Materials
Removal Of All Waste From Site

01388 665772

Portico Exclusive Ed3 6P.qxp\_Layout 1 03/03/2025 14:13 Page 2



<del>(\*)</del>