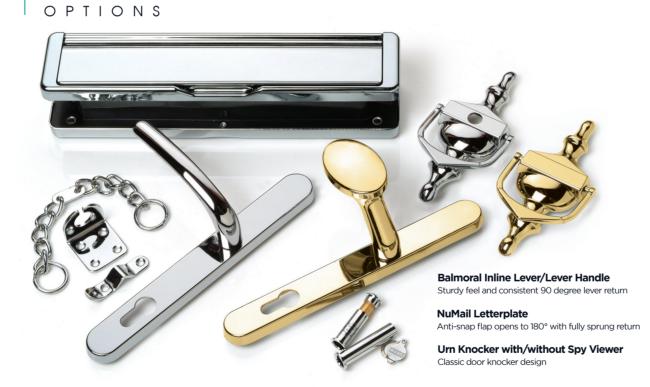

## HARDWARE

01388 665772

07359 829083

Unit 2, 33B Escomb Road, Bishop Auckland, DL14 6AB

£995

Including

Full Site Survey
Fitting & All Materials
Removal Of All Waste From Site

01388 665772