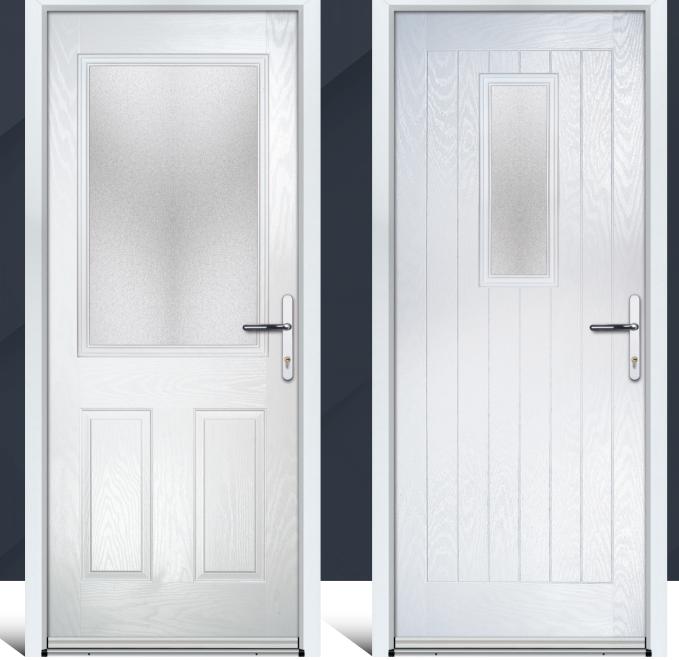

## Transform the entirety of your home with our exquisite front and rear door pairings. While the front door sets the tone for your curb appeal, the rear door adds the finishing touch to your home's character. Elevate both entrances, ensuring a harmonious blend of style and security.

**Eaton EX8**Available with Clear or Stippolyte glass only.

Goswell EX17

Available with Clear or Stippolyte glass only.